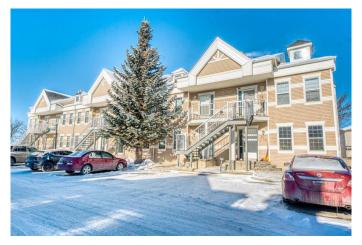

## \$249,900

2 Bedroom, 1.00 Bathroom, 795 sqft Residential on 0.02 Acres

Strathaven, Strathmore, Alberta

It is well-cared for, has a beautiful two-bedroom close to schools, parks, and the hospital, and is a 3-minute drive away from Walmart, a family-friendly community. It comes with 2 parking stall 1. Right in front And right behind mail box on the West side #224.

Sub-Type Row/Townhouse

Style 2 Storey
Status Active

#### **Exterior**

Exterior Features None
Lot Description Views

Roof Asphalt Shingle

Construction Vinyl Siding, Wood Frame

Foundation Poured Concrete