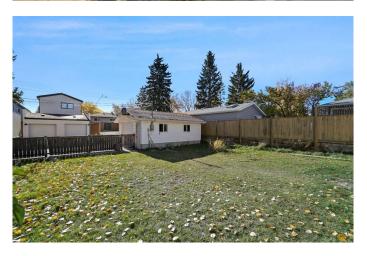

### \$949,000

5 Bedroom, 2.00 Bathroom, 1,016 sqft Residential on 0.14 Acres

Killarney/Glengarry, Calgary, Alberta

Attention Builders & Developers! This is an amazing opportunity to secure a prime redevelopment property in the highly sought-after community of Killarney. Located on a rare cul-de-sac, this expansive 50' x 120' lot offers endless possibilities for new construction. With a desirable south-facing backyard, the property provides the perfect setting for a sun-filled home or multi-unit development. Surrounded by tree-lined streets and close to parks, schools, shopping, and transit, this location is ideal for future homeowners seeking both convenience and charm. This property is being sold for land valueâ€"don't miss your chance to capitalize on this exceptional investment opportunity!

#### **Exterior**

Roof

Exterior Features None

Lot Description Back Lane, City Lot

Asphalt Shingle Construction Wood Frame

Foundation **Poured Concrete** 