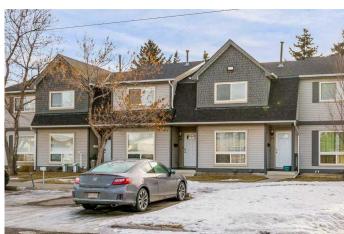

### \$350,000

3 Bedroom, 2.00 Bathroom, 1,110 sqft Residential on 0.00 Acres

Erin Woods, Calgary, Alberta

Welcome to your perfect home in the family-friendly community of Erin Woods! This beautifully updated 3-bedroom, 1.5-bathroom townhome is the perfect choice for both growing families and first-time homebuyers, offering a blend of modern upgrades, functional living spaces, and a peaceful setting. Step inside to discover a bright and inviting interior featuring durable vinyl plank flooring throughout, perfect for busy households or those looking for low-maintenance living. Freshly painted and thoughtfully modernized, this home is move-in ready, offering a clean and contemporary canvas for you to make your own. The three spacious bedrooms provide plenty of room for a growing family or visiting guests, while the updated 1.5 bathrooms add a touch of modern convenience. The fully finished basement now features brand-new vinyl plank flooring, making it a versatile space that can be tailored to your needs â€" whether it's a playroom for the kids, a cozy family room, or a home office for remote work. Outside, the fully enclosed backyard offers a safe and private space for children to play or for family barbecues, backing onto serene community green space that provides a peaceful backdrop and a sense of tranquility. With 2 assigned parking stalls right out front and plenty of visitor parking onsite, parking is stress-free, making daily life that much easier. Located in a welcoming community with easy access to schools, parks, playgrounds, and

#### **Exterior**

Exterior Features Private Yard

Lot Description Back Yard, Backs on to Park/Green Space, Low Maintenance

Landscape

Roof Asphalt Shingle

Construction Vinyl Siding, Wood Frame

Foundation Poured Concrete