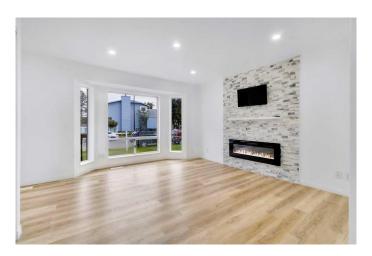

## \$528,332

3 Bedroom, 2.00 Bathroom, 1,049 sqft Residential on 0.08 Acres

Martindale, Calgary, Alberta

\*SUPER LOCATION ALERT\* |SEPRATE ENTRANCE| 2x Kitchens | 2x Living Rooms | TOTAL LIVING SqFt 1386 APPROX.| Featuring a fully developed basement with full kitchen, convenient 3-pc bathroom, a spacious rec room, a den, â€"perfect for family gatherings or extra living space! Upstairs offers 3 bright bedrooms and a modern 4-pc bath. Beautifully updated throughout with fresh paint, new lighting fixtures, and brand-new appliances. Enjoy a large backyard plus a fully fenced front yard, ideal for entertaining and family fun. Prime location near Dashmesh Culture Centre, YMCA, Genesis Centre, and Calgary Public Library.

Year Built 1989

Type Residential

Sub-Type Detached

Style 2 Storey
Status Active

#### **Exterior**

Exterior Features Garden, Private Entrance
Lot Description Back Lane, Back Yard

Roof Asphalt Shingle

Construction Vinyl Siding

Foundation Poured Concrete, Brick/Mortar