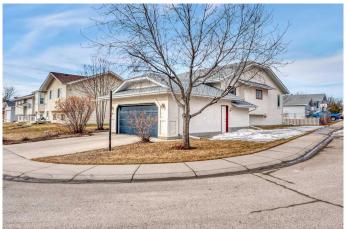

### \$590,000

3 Bedroom, 3.00 Bathroom, 1,326 sqft Residential on 0.16 Acres

Green Meadow, Strathmore, Alberta

Pride of Ownership. Seller is Downsizing. Well Maintained Bilevel. Show Home Condition. Bright and Spacious Kichen. opens onto west facing deck with Gazebo. Dining Room/Living Room Area. Vaulted Ceilings. Corner Lot. West Deck. Double Attached Garage with Separate Access to the Basement. Rear Alley. OPTION RV Parking. Large Lot. Great Subdivision of Green Meadows.

#### **Amenities**

Parking Spaces 2

Parking Double Garage Attached, Front Drive, Garage Door Opener, Off Street

# of Garages 2

#### **Exterior**

Exterior Features Fire Pit

Lot Description Back Lane, Back Yard, Corner Lot, Front Yard, Landscaped, Lawn,

Level, Low Maintenance Landscape, Rectangular Lot, Underground

Sprinklers, Gazebo