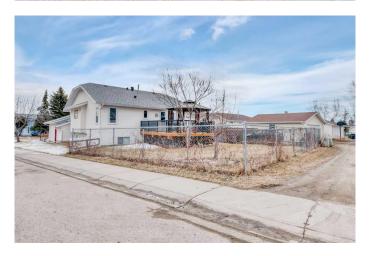

### \$590,000

3 Bedroom, 3.00 Bathroom, 1,326 sqft Residential on 0.16 Acres

Green Meadow, Strathmore, Alberta

Pride of Ownership. Seller is Downsizing. Well Maintained Bilevel. Show Home Condition. Bright and Spacious Kichen. opens onto west facing deck with Gazebo. Dining Room/Living Room Area. Vaulted Ceilings. Corner Lot. West Deck. Double Attached Garage with Separate Access to the Basement. Rear Alley. OPTION RV Parking. Large Lot. Great Subdivision of Green Meadows.

Fireplaces Gas, Family Room

Has Basement Yes

Basement Exterior Entry, Finished, Full, Walk-Up To Grade

#### **Exterior**

Exterior Features Fire Pit

Lot Description Back Lane, Back Yard, Corner Lot, Front Yard, Landscaped, Lawn,

Level, Low Maintenance Landscape, Rectangular Lot, Underground

Sprinklers, Gazebo