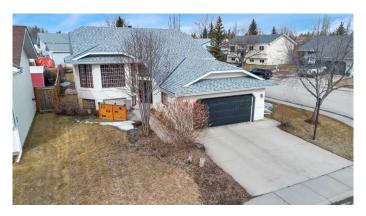

# \$590,000 - 39 Greenview Crescent, Strathmore

MLS® #A2205732

### \$590,000

3 Bedroom, 3.00 Bathroom, 1,326 sqft Residential on 0.16 Acres

Green Meadow, Strathmore, Alberta

Pride of Ownership. Seller is Downsizing. Well Maintained Bilevel. Show Home Condition. Bright and Spacious Kichen. opens onto west facing deck with Gazebo. Dining Room/Living Room Area. Vaulted Ceilings. Corner Lot. West Deck. Double Attached Garage with Separate Access to the Basement. Rear Alley. OPTION RV Parking. Large Lot. Great Subdivision of Green Meadows.

## **Essential Information**

MLS® # A2205732 Price \$590,000

Bedrooms 3 Bathrooms 3.00

Full Baths 3

Square Footage 1,326 Acres 0.16

Year Built 1993

Type Residential

Type Residentia
Sub-Type Detached
Style Bi-Level

# **Community Information**

Address 39 Greenview Crescent

Subdivision Green Meadow

City Strathmore

County Wheatland County

Province Alberta
Postal Code T1P 1L6

#### **Exterior**

Exterior Features Fire Pit

Lot Description Back Lane, Back Yard, Corner Lot, Front Yard, Landscaped, Lawn,

Level, Low Maintenance Landscape, Rectangular Lot, Underground

Sprinklers, Gazebo

Roof Asphalt Shingle

Construction Wood Frame

Foundation Poured Concrete