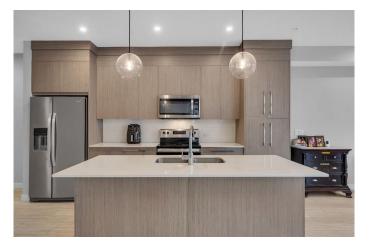

Step inside to discover LUXURY VINYL FLOORING, CONTEMPORARY LIGHTING, and an inviting OPEN-CONCEPT LAYOUT. The modern kitchen boasts QUARTZ COUNTERTOPS, sleek STAINLESS STEEL APPLIANCES, and stylish finishes â€" ideal for both daily living and entertaining.