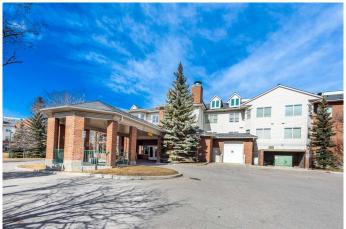

# \$559,999 - #306, 1920 14 Avenue Ne, Calgary

MLS® #A2204457

### \$559,999

2 Bedroom, 2.00 Bathroom, 1,316 sqft Residential on 0.00 Acres

Mayland Heights, Calgary, Alberta

Nestled in the highly sought-after neighborhood of Mayland Heights, this beautiful home offers the perfect blend of comfort, convenience, and stunning natural beauty. Imagine waking up every day to breathtaking views of both the majestic mountains, downtown view and the vibrant city skyline, creating a serene and awe-inspiring atmosphere from the comfort of your own home. The spacious layout is perfect for growing families, professionals, those who love to entertain, or anyone seeking a luxurious amount of living space. With large, open rooms and plenty of natural light, this home feels both expansive and inviting. Additionally, Mayland Heights is an excellent location with easy access to key amenities, shopping, and dining. Families will appreciate the close proximity to top-rated schools, ensuring your children receive an outstanding education without having to travel far. The neighborhood itself is peaceful, friendly, and highly desirable, offering a sense of community that makes it easy to feel right at home. Whether you're enjoying the beautiful interior, relaxing on the patio with a view, or taking a short stroll to nearby parks, this home offers a lifestyle that's second to none. With its unbeatable location, gorgeous design, and ample living space, this home is truly a dream come true.

### **Exterior**

Exterior Features None

Construction Brick, Vinyl Siding, Wood Frame

Foundation Poured Concrete