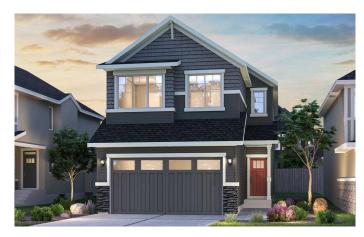

# \$799,900 - 299 Silver Spruce Grove Sw, Calgary

MLS® #A2201291

## \$799,900

3 Bedroom, 3.00 Bathroom, 2,133 sqft Residential on 0.09 Acres

Silverado, Calgary, Alberta

This stunning brand-new home in Silver Spruce, The 'Robson 24', features a striking Heritage elevation and boasts 3 bedrooms, 2.5 bathrooms, 2 living areas, and a double attached garage with over 2,100 square feet of living space + an undeveloped basement. The main level of the home features a central curved staircase, offering a unique design rarely seen in homes of this size. The main level showcases resilient vinyl plank flooring throughout, while the gourmet kitchen is equipped with a chimney hood fan, built-in cooktop, built-in oven and microwave, and a large corner pantry. Rich cabinetry complements the kitchen, which is complete with an accent island in dark oak. The kitchen flows seamlessly into the living and dining areas, making it the perfect space for entertaining. Expansive windows throughout the home flood the space with natural light from the south-facing backyard. The main entertaining area is anchored by a central fireplace in the great room and a spiral staircase that leads to the upper level. Completing the main level is a large flex space which can easily serve as a home office or bedroom, as well as a full bathroom with a tub/shower. The spiral staircase, with open spindles, leads to a second-level bonus room that separates the primary suite from the secondary bedrooms. The spacious primary bedroom is highlighted by a soaring vaulted ceiling and includes an expansive walk-in closet and a luxurious 5-piece ensuite,