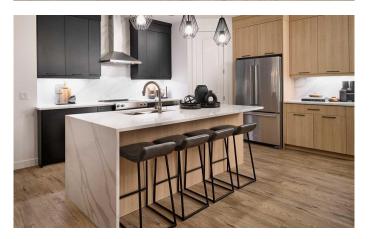

## \$799,900

3 Bedroom, 3.00 Bathroom, 2,133 sqft Residential on 0.09 Acres

Silverado, Calgary, Alberta

This stunning brand-new home in Silver Spruce, The 'Robson 24', features a striking Heritage elevation and boasts 3 bedrooms, 2.5 bathrooms, 2 living areas, and a double attached garage with over 2,100 square feet of living space + an undeveloped basement. The main level of the home features a central curved staircase, offering a unique design rarely seen in homes of this size. The main level showcases resilient vinyl plank flooring throughout, while the gourmet kitchen is equipped with a chimney hood fan, built-in cooktop, built-in oven and microwave, and a large corner pantry. Rich cabinetry complements the kitchen, which is complete with an accent island in dark oak. The kitchen flows seamlessly into the living and dining areas, making it the perfect space for entertaining. Expansive windows throughout the home flood the space with natural light from the south-facing backyard. The main entertaining area is anchored by a central fireplace in the great room and a spiral staircase that leads to the upper level. Completing the main level is a large flex space which can easily serve as a home office or bedroom, as well as a full bathroom with a tub/shower. The spiral staircase, with open spindles, leads to a second-level bonus room that separates the primary suite from the secondary bedrooms. The spacious primary bedroom is highlighted by a soaring vaulted ceiling and includes an expansive walk-in closet and a luxurious 5-piece ensuite,