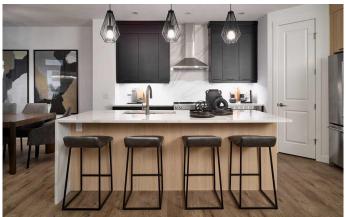

## \$799,900

3 Bedroom, 3.00 Bathroom, 2,133 sqft Residential on 0.09 Acres

Silverado, Calgary, Alberta

This stunning brand-new home in Silver Spruce, The 'Robson 24', features a striking Heritage elevation and boasts 3 bedrooms, 2.5 bathrooms, 2 living areas, and a double attached garage with over 2,100 square feet of living space + an undeveloped basement. The main level of the home features a central curved staircase, offering a unique design rarely seen in homes of this size. The main level showcases resilient vinyl plank flooring throughout, while the gourmet kitchen is equipped with a chimney hood fan, built-in cooktop, built-in oven and microwave, and a large corner pantry. Rich cabinetry complements the kitchen, which is complete with an accent island in dark oak. The kitchen flows seamlessly into the living and dining areas, making it the perfect space for entertaining. Expansive windows throughout the home flood the space with natural light from the south-facing backyard. The main entertaining area is anchored by a central fireplace in the great room and a spiral staircase that leads to the upper level. Completing the main level is a large flex space which can easily serve as a home office or bedroom, as well as a full bathroom with a tub/shower. The spiral staircase, with open spindles, leads to a second-level bonus room that separates the primary suite from the secondary bedrooms. The spacious primary bedroom is highlighted by a soaring vaulted ceiling and includes an expansive walk-in closet and a luxurious 5-piece ensuite,