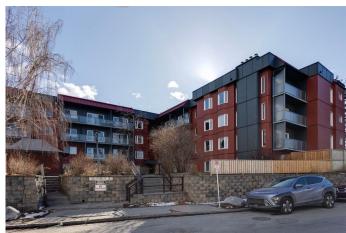

# \$165,000 - 403, 333 Garry Crescent Ne, Calgary

MLS® #A2199597

# \$165,000

1 Bedroom, 1.00 Bathroom, 705 sqft Residential on 0.00 Acres

Greenview, Calgary, Alberta

TOP FLOOR Unit with WEST FACING
Balcony! Welcome to Landmark Gardens! One
bedroom 1 bath unit with a incredibly spacious
layout, Large living room and Primary
bedroom! Unit has been freshly painted
&carpets professionally cleaned. Generous
sized rooms, separate dining/office area,
fireplace and underground secured parking!
Close to major routes, amenities, airport and
shopping!

# **Community Information**

Address 403, 333 Garry Crescent Ne

Subdivision Greenview

City Calgary
County Calgary
Province Alberta
Postal Code T2K 5W9

#### **Exterior**

Exterior Features Balcony
Roof Tar/Gravel

Construction Concrete, Vinyl Siding, Wood Frame