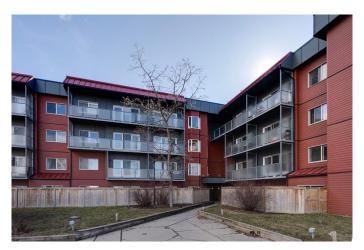

# \$165,000 - 403, 333 Garry Crescent Ne, Calgary

MLS® #A2199597

# \$165,000

1 Bedroom, 1.00 Bathroom, 705 sqft Residential on 0.00 Acres

Greenview, Calgary, Alberta

TOP FLOOR Unit with WEST FACING
Balcony! Welcome to Landmark Gardens! One
bedroom 1 bath unit with a incredibly spacious
layout, Large living room and Primary
bedroom! Unit has been freshly painted
&carpets professionally cleaned. Generous
sized rooms, separate dining/office area,
fireplace and underground secured parking!
Close to major routes, amenities, airport and
shopping!

# **Community Information**

Address 403, 333 Garry Crescent Ne

Subdivision Greenview

City Calgary
County Calgary
Province Alberta
Postal Code T2K 5W9

#### **Exterior**

Exterior Features Balcony
Roof Tar/Gravel

Construction Concrete, Vinyl Siding, Wood Frame