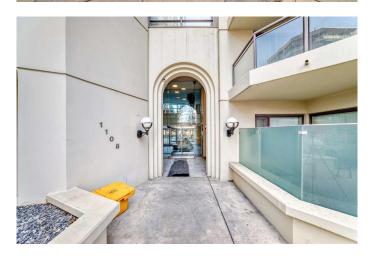

Additional features include full-size in-suite laundry, a large storage room, and an underground storage locker. The unit also comes with titled heated underground parking with lots of visitor parking, located near the elevator for added convenience.