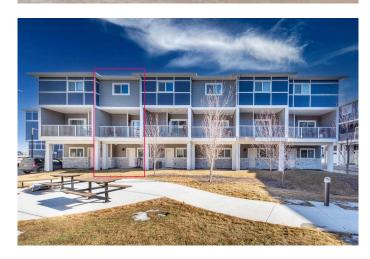

For investors, the rental market is challengingbut this home is already tenanted with responsible and reliable occupants, offering immediate rental income stability. The tandem 2-car garage plus an additional driveway space ensures plenty of parking. At the back, a shared courtyard provides an open outdoor space to enjoy.

#### **Amenities**

Amenities Community Gardens, Visitor Parking

Parking Spaces 3

Parking Double Garage Attached, Driveway, Tandem

## **Exterior**

Exterior Features Courtyard

Lot Description Other

Roof Asphalt Shingle

Construction Vinyl Siding, Wood Frame

Foundation Poured Concrete