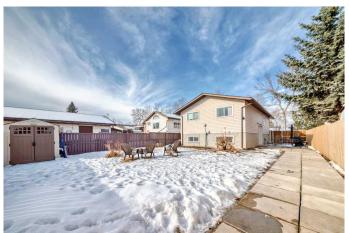

### \$589,000

3 Bedroom, 2.00 Bathroom, 1,652 sqft Residential on 0.11 Acres

Dover, Calgary, Alberta

GREAT INVESTMENT PROPERTY. Live up and rent down. NEW LEGAL SUITE completed 2025. Home has undergone extensive reno's in the past year. New roof in 2024, 2 new furnaces and hot water tanks in 2024. Live up or rent out the upstairs. Basement suite has separate entrance. Upstairs and basement have separate laundry rooms. New counter tops, flooring, doors and bathrooms. Open floor concept. Front yard opens up to a tree lined pathway and the south facing backyard offers unique outdoor potential. New fencing was put up last year. Lots of room for the kids to play or for you to entertain. Close to transportation, schools, daycare and shopping. Don't miss out on this great opportunity.

#### **Exterior**

Exterior Features Fire Pit, Private Yard

Lot Description Back Lane, Back Yard, Level, Rectangular Lot

Roof Asphalt Shingle Construction Vinyl Siding

Foundation Poured Concrete