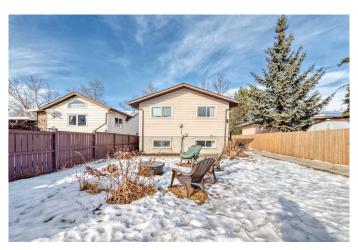

### \$589,000

3 Bedroom, 2.00 Bathroom, 1,652 sqft Residential on 0.11 Acres

Dover, Calgary, Alberta

GREAT INVESTMENT PROPERTY. Live up and rent down. NEW LEGAL SUITE completed 2025. Home has undergone extensive reno's in the past year. New roof in 2024, 2 new furnaces and hot water tanks in 2024. Live up or rent out the upstairs. Basement suite has separate entrance. Upstairs and basement have separate laundry rooms. New counter tops, flooring, doors and bathrooms. Open floor concept. Front yard opens up to a tree lined pathway and the south facing backyard offers unique outdoor potential. New fencing was put up last year. Lots of room for the kids to play or for you to entertain. Close to transportation, schools, daycare and shopping. Don't miss out on this great opportunity.

#### **Exterior**

Exterior Features Fire Pit, Private Yard

Lot Description Back Lane, Back Yard, Level, Rectangular Lot

Roof Asphalt Shingle Construction Vinyl Siding

Foundation Poured Concrete