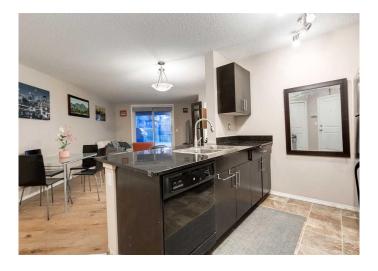

## \$289,900

2 Bedroom, 1.00 Bathroom, 713 sqft Residential on 0.00 Acres

Kincora, Calgary, Alberta

Welcome to your new home in the heart of Kincora. This pet-friendly, two bedroom, one bathroom apartment is a gem, with easy access to walking paths and dog parks. The building has secured front door access and a welcoming foyer. The apartment offers an open concept living-dining room. The unit maximizes use of 712 sq ft of space, with seamless indoor-outdoor access to an private oversized covered patio off the light filled living room. In suite laundry is an added feature of convenience. The kitchen features functional cabinets and storage, ample counter space, newish appliances, and a peninsula with stool seating - perfect for hosting and cooking at home! The bedrooms both include large closets, and the luxury of no shared walls with neighbouring units. This apartment is definitely one to check out!

#### Interior

Interior Features Breakfast Bar, Pantry, Quartz Counters, Closet Organizers, Track

Lighting

Appliances Dishwasher, Dryer, Electric Stove, Refrigerator, Washer

Heating Baseboard

Cooling None