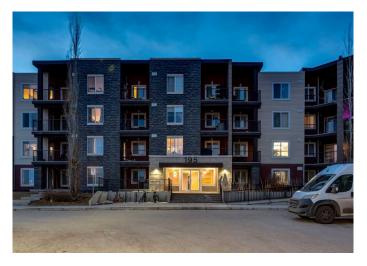

# \$289,900 - 115, 195 Kincora Glen Road Nw, Calgary

MLS® #A2196752

## \$289,900

2 Bedroom, 1.00 Bathroom, 713 sqft Residential on 0.00 Acres

Kincora, Calgary, Alberta

Welcome to your new home in the heart of Kincora. This pet-friendly, two bedroom, one bathroom apartment is a gem, with easy access to walking paths and dog parks. The building has secured front door access and a welcoming foyer. The apartment offers an open concept living-dining room. The unit maximizes use of 712 sq ft of space, with seamless indoor-outdoor access to an private oversized covered patio off the light filled living room. In suite laundry is an added feature of convenience. The kitchen features functional cabinets and storage, ample counter space, newish appliances, and a peninsula with stool seating - perfect for hosting and cooking at home! The bedrooms both include large closets, and the luxury of no shared walls with neighbouring units. This apartment is definitely one to check out!

#### **Exterior**

Exterior Features Balcony
Lot Description Other

Construction Stone, Vinyl Siding, Wood Frame