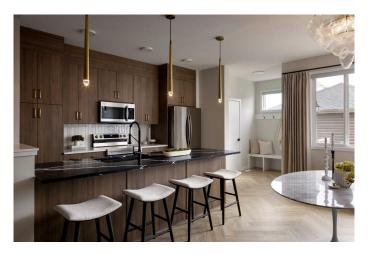

# \$514,000

3 Bedroom, 3.00 Bathroom, 1,521 sqft Residential on 0.06 Acres

Heartland, Cochrane, Alberta

\*\* Open House at Greystone showhome - 498 River Ave, Cochrane - Apr. 3rd 3:30-5:30pm, Apr. 4th 3:30-5:30pm, Apr. 5th 1-4pm, Apr. 6th 1-4pm \*\* Welcome home to the Talo by Rohit Homes. This purposefully designed 1,506 sq ft unit has a spacious main floor equipped with a large kitchen, an island that seats 4 people, plus a rear entry with built-in coat hooks and a bench. Upstairs, the space has been beautifully designed to flow between the master suite and two secondary bedrooms. The flex room and convenient laundry room separate the bedrooms for added privacy. Unfinished basement and a double detached garage at rear. Front and back landscaping included \*\*Photos are representative and the interior colors may be different\*\*

#### Interior

Interior Features Built-in Features, High Ceilings, Kitchen Island, No Animal Home, No

Smoking Home, Open Floorplan, Quartz Counters

Appliances Dishwasher, Microwave, Refrigerator, Washer/Dryer