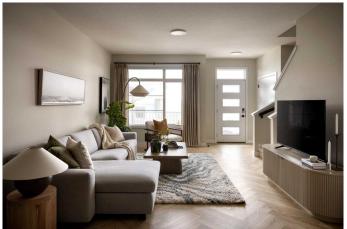

# \$514,000

3 Bedroom, 3.00 Bathroom, 1,521 sqft Residential on 0.06 Acres

Heartland, Cochrane, Alberta

\*\* Open House at Greystone showhome - 498 River Ave, Cochrane - Apr. 3rd 3:30-5:30pm, Apr. 4th 3:30-5:30pm, Apr. 5th 1-4pm, Apr. 6th 1-4pm \*\* Welcome home to the Talo by Rohit Homes. This purposefully designed 1,506 sq ft unit has a spacious main floor equipped with a large kitchen, an island that seats 4 people, plus a rear entry with built-in coat hooks and a bench. Upstairs, the space has been beautifully designed to flow between the master suite and two secondary bedrooms. The flex room and convenient laundry room separate the bedrooms for added privacy. Unfinished basement and a double detached garage at rear. Front and back landscaping included \*\*Photos are representative and the interior colors may be different\*\*