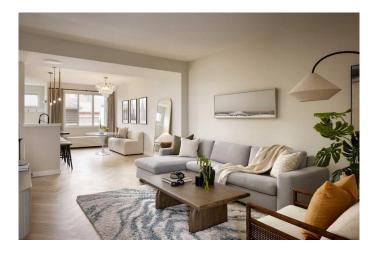

# \$514,000

3 Bedroom, 3.00 Bathroom, 1,521 sqft Residential on 0.06 Acres

Heartland, Cochrane, Alberta

\*\* Open House at Greystone showhome - 498 River Ave, Cochrane - Apr. 3rd 3:30-5:30pm, Apr. 4th 3:30-5:30pm, Apr. 5th 1-4pm, Apr. 6th 1-4pm \*\* Welcome home to the Talo by Rohit Homes. This purposefully designed 1,506 sq ft unit has a spacious main floor equipped with a large kitchen, an island that seats 4 people, plus a rear entry with built-in coat hooks and a bench. Upstairs, the space has been beautifully designed to flow between the master suite and two secondary bedrooms. The flex room and convenient laundry room separate the bedrooms for added privacy. Unfinished basement and a double detached garage at rear. Front and back landscaping included \*\*Photos are representative and the interior colors may be different\*\*