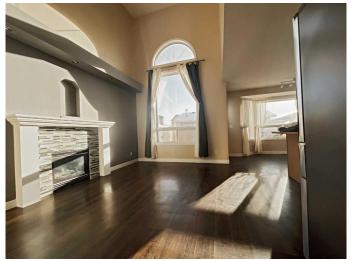

# Interior

Interior Features Kitchen Island, Soaking Tub, Storage, Vaulted Ceiling(s)

Appliances Central Air Conditioner, Dishwasher, Microwave Hood Fan, Oven,

Refrigerator, Washer/Dryer

Heating Forced Air

Cooling ENERGY STAR Qualified Equipment

Fireplace Yes # of Fireplaces 1

Fireplaces Electric

Has Basement Yes

Basement Finished, Full