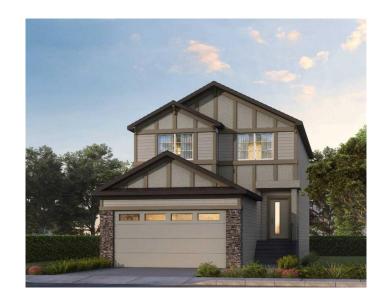

#### \$793,000

4 Bedroom, 3.00 Bathroom, 2,177 sqft Residential on 0.08 Acres

Heartland, Cochrane, Alberta

This stunning two-story home features an open floor plan, offering spacious bedrooms and a versatile bonus room. The master bedroom includes a luxurious full shower, while the gourmet kitchen is perfect for entertaining guests. A beautiful space that combines style and functionality for modern living. Photos are representative.