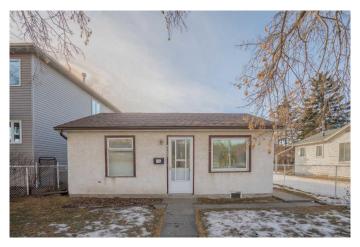

# \$525,000 - 4327 20 Avenue Nw, Calgary

MLS® #A2190162

## \$525,000

1 Bedroom, 1.00 Bathroom, 778 sqft Residential on 0.09 Acres

Montgomery, Calgary, Alberta

Located on a beautiful and quiet street in Montgomery, this property is perfect for investors, builders, and dream home buyers. The block has already seen significant redevelopment, adding to the area's growing appeal. Surrounded by parks and pathways, it offers a serene setting while being minutes from the University of Calgary, Foothills & Children's Hospitals, top schools, Market Mall, and downtown. The location provides easy access for weekend getaways to the mountains and to major roadways like the Trans-Canada Highway and Stoney Trail. With Montgomery's ongoing redevelopment, this lot presents huge potential for a custom home or investment project.

#### **Essential Information**

MLS® # A2190162 Price \$525,000

Bedrooms 1

Bathrooms 1.00

Full Baths 1

Square Footage 778
Acres 0.09
Year Built 1950

Type Residential
Sub-Type Detached
Style Bungalow

Status Active