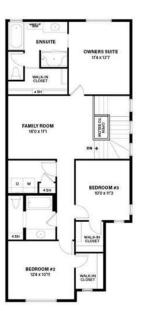

#### \$786,879

3 Bedroom, 3.00 Bathroom, 2,069 sqft Residential on 0.08 Acres

Belmont, Calgary, Alberta

Introducing the Moraine by Shane Homes – a pre-construction opportunity in Belmont! This 2045 sqft, 2-storey home features a central rear kitchen with a spacious island, bright dining nook, and cozy rear living room. The second floor offers a central family room for added privacy, separating the rear ownerâ€<sup>TM</sup>s bedroom with a deluxe 4-piece ensuite and walk-in closet from two secondary bedrooms, each with its own walk-in closet. Photos are representative.