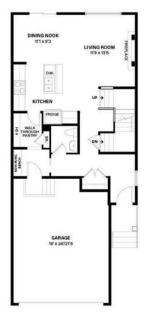

#### \$786,879

3 Bedroom, 3.00 Bathroom, 2,069 sqft Residential on 0.08 Acres

Belmont, Calgary, Alberta

Introducing the Moraine by Shane Homes – a pre-construction opportunity in Belmont! This 2045 sqft, 2-storey home features a central rear kitchen with a spacious island, bright dining nook, and cozy rear living room. The second floor offers a central family room for added privacy, separating the rear ownerâ€<sup>TM</sup>s bedroom with a deluxe 4-piece ensuite and walk-in closet from two secondary bedrooms, each with its own walk-in closet. Photos are representative.