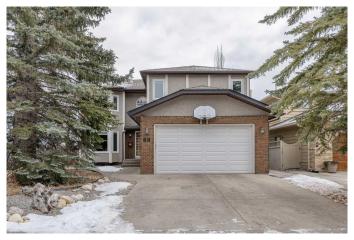

# \$999,000 - 40 Edgepark Way Nw, Calgary

MLS® #A2185717

## \$999,000

6 Bedroom, 4.00 Bathroom, 2,267 sqft Residential on 0.12 Acres

Edgemont, Calgary, Alberta

LOCATION! LOCATION! Welcome to this inviting Two-Storey Home backing onto a serene Ravine, located in the sought-after, mature neighborhood of Edgemont. Walking distance to Tom Baines Junior High School and and Superstore, as well as nearby shops and businesses. A Boasting 4+2 Bedrooms, 3.5 Baths, and over 3,100 sq. ft. of developed living space, this home is a true gem for families and nature lovers alike. Step into the Foyer with soaring 16'8― ceilings. The spacious and sunny Living Room, highlighted by a 15-ft Vaulted Ceiling and a cozy wood-burning fireplace, flows seamlessly into the large Dining Room, perfect for hosting gatherings. Hardwood flooring throughout the main level (except the Den). The heart of the home, the Kitchen, is a chef's dream with its center island, Granite countertops, stainless steel appliances, and a built-In cabinet with a wine rack. The bright Breakfast Nook opens directly onto the east-facing Deck, making it an ideal spot to savor your morning coffee while soaking in the sunshine.