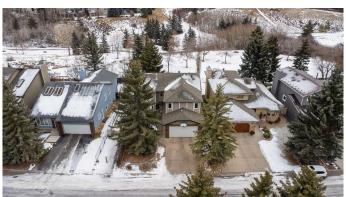

Outdoors, you'II love the Sunny East-Facing Backyard, which is fully Landscaped, Treed, Fenced, and features both a Deck and a Patioâ€"perfect for entertaining or relaxing. A gate from the backyard leads directly to the Ravine and Walking Paths, allowing you to enjoy nature right at your doorstep.

## **Community Information**

Address 40 Edgepark Way Nw

Subdivision Edgemont

City Calgary
County Calgary
Province Alberta
Postal Code T3A 4G6