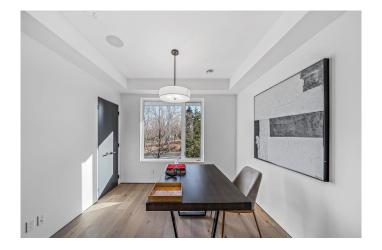

## \$1,423,200

4 Bedroom, 4.00 Bathroom, 2,372 sqft Residential on 0.00 Acres

Capitol Hill, Calgary, Alberta

Nestled in the family-friendly community of Capitol Hill, this impeccably built property is a masterpiece of architectural excellence by Jackson McCormick and Paul Lavoie Interior Design. With over 2,370 sq ft of luxurious living space, this 4-bedroom, 3.5-bath home is a rare find where no detail has been overlooked. Immerse yourself in a park-like setting with breathtaking east and west views from the rooftop patio. This exquisite outdoor space, featuring a green roof vegetation system and wired for a hot tub, offers a serene retreat to bask in the sun from dawn to dusk. The home is bathed in natural light, accentuating the gorgeous hardwood floors that flow throughout all levels. Upon entry, be greeted by a versatile space perfect for a guest bedroom, home office or gym, complete with a 3pc ensuite. A private elevator ensures seamless access to all floors, enhancing the bespoke living experience. The main level boasts an inviting open-concept kitchen, featuring sleek cabinetry, a built-in pantry with pull-outs. quartz countertops, an expansive center island, and a high-end Fisher & Paykel appliance package. It flows seamlessly into a grand living area, where a gas fireplace invites you to unwind with a glass of wine and a good book. Step out to a spacious patio with a BBQ line, overlooking the tranquil park, ideal for morning coffees and alfresco dining. The generous dining room is perfect for hosting elegant gatherings. Central air conditioning ensures year-round comfort. The upper level is