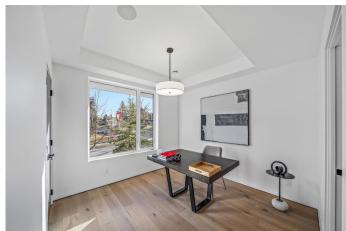

## \$1,423,200

4 Bedroom, 4.00 Bathroom, 2,372 sqft Residential on 0.00 Acres

Capitol Hill, Calgary, Alberta

Nestled in the family-friendly community of Capitol Hill, this impeccably built property is a masterpiece of architectural excellence by Jackson McCormick and Paul Lavoie Interior Design. With over 2,370 sq ft of luxurious living space, this 4-bedroom, 3.5-bath home is a rare find where no detail has been overlooked. Immerse yourself in a park-like setting with breathtaking east and west views from the rooftop patio. This exquisite outdoor space, featuring a green roof vegetation system and wired for a hot tub, offers a serene retreat to bask in the sun from dawn to dusk. The home is bathed in natural light, accentuating the gorgeous hardwood floors that flow throughout all levels. Upon entry, be greeted by a versatile space perfect for a guest bedroom, home office or gym, complete with a 3pc ensuite. A private elevator ensures seamless access to all floors, enhancing the bespoke living experience. The main level boasts an inviting open-concept kitchen, featuring sleek cabinetry, a built-in pantry with pull-outs. quartz countertops, an expansive center island, and a high-end Fisher & Paykel appliance package. It flows seamlessly into a grand living area, where a gas fireplace invites you to unwind with a glass of wine and a good book. Step out to a spacious patio with a BBQ line, overlooking the tranquil park, ideal for morning coffees and alfresco dining. The generous dining room is perfect for hosting elegant gatherings. Central air conditioning ensures year-round comfort. The upper level is