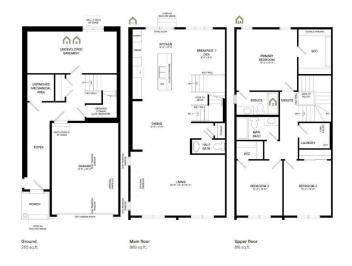

## \$576,900

3 Bedroom, 3.00 Bathroom, 1,768 sqft Residential on 0.10 Acres

Wildflower, Airdrie, Alberta

A beautifully designed front garage home with an open floorplan. This home is perfect for a family or a young couple or someone looking to downsize. Tasteful interiors with a Hardie Board exterior. Living in wildflower gives you access to a naturalized pond, harvest park, scenic look out points, future hill side hub and a school site. The community will also have Airdrie's first outdoor swimming pool. Photos are representative.

## **Essential Information**

MLS® # A2181226 Price \$576,900

Bedrooms 3
Bathrooms 3.00
Full Baths 2
Half Baths 1

Square Footage 1,768
Acres 0.10
Year Built 2025

Type Residential

Sub-Type Semi Detached

Style Side by Side, 3 Storey