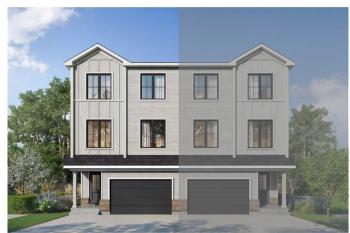

## \$576,900

3 Bedroom, 3.00 Bathroom, 1,768 sqft Residential on 0.10 Acres

Wildflower, Airdrie, Alberta

A beautifully designed front garage home with an open floorplan. This home is perfect for a family or a young couple or someone looking to downsize. Tasteful interiors with a Hardie Board exterior. Living in wildflower gives you access to a naturalized pond, harvest park, scenic look out points, future hill side hub and a school site. The community will also have Airdrie's first outdoor swimming pool. Photos are representative.