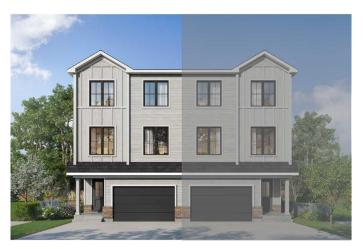

## \$576,900

3 Bedroom, 3.00 Bathroom, 1,768 sqft Residential on 0.10 Acres

Wildflower, Airdrie, Alberta

A beautifully designed front garage home with an open floorplan. This home is perfect for a family or a young couple or someone looking to downsize. Tasteful interiors with a Hardie Board exterior. Living in wildflower gives you access to a naturalized pond, harvest park, scenic look out points, future hill side hub and a school site. The community will also have Airdrie's first outdoor swimming pool. Photos are representative.